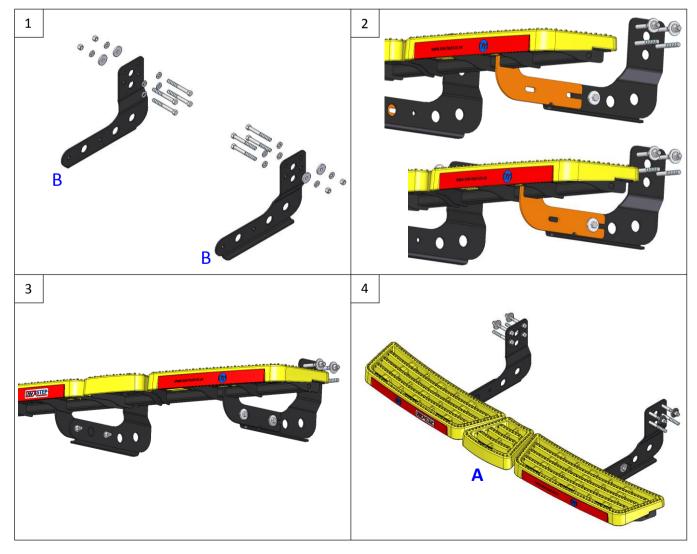

## Item Qty Description

- A 1 PRO-TFD5-NT STEP
- B 2 Handed Side Arms
- C 8 M12 x 100 Bolts, 4 Nyloc Nuts & 4 S/P Washers
- D 4 M12 x 40 Bolts & Nyloc Nuts
- E 16 12 x 25 Flat Washers
- F 8 12 x 40 Flat Washers
- G 8 Black M12 Bolt Caps
- 1. Lower the spare wheel to gain access to the mounting points
- 2. Remove the two fixings either side fixing the bumper brackets to the chassis members.
- 3. Using Item C with Item E fix Items B to each correct chassis member using two of Item F either side as spacers on the upper mounting points only.
- 4. Using Item **D** with Item **E** and Item **F** loosely assembly the fixing through the forward mounting point only leaving the fixing loose enough to enable you to slide Item **A** through the open slot.
- 5. Using Item D with Item E and Item F fix Item A to Item B.
- 6. Fully tighten all fixings ensuring the Pro-Step is rigid, square and secure.