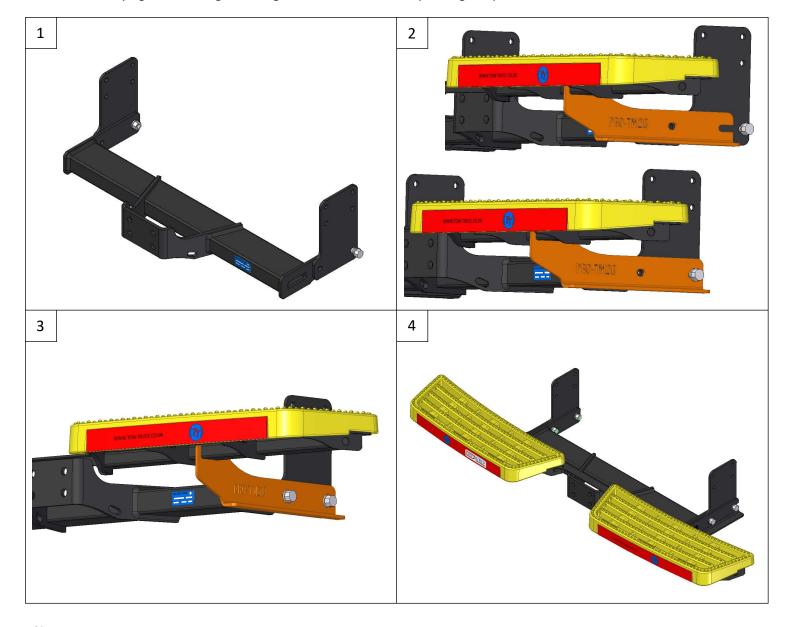

## PRO-TM20

| Item | Qty | Description                 |
|------|-----|-----------------------------|
| Α    | 1   | PRO-TM20 STEP               |
| В    | 4   | M14 x 45 Bolts & Nyloc Nuts |
| C    | 8   | 14 x 27 Flat Washers        |

- 1. Using Item **B** with Item **C** loosely fix the Towbar crossmember between each side arm at the forward mounting point only leaving the fixing loose enough to enable you to slide Item **A** through the open slot.
- 2. Using Item B with Item C fix Item A through the remaining fixing point.
- **3.** Fully tighten all fixings ensuring the Towbar and Pro-Step are rigid, square and secure.