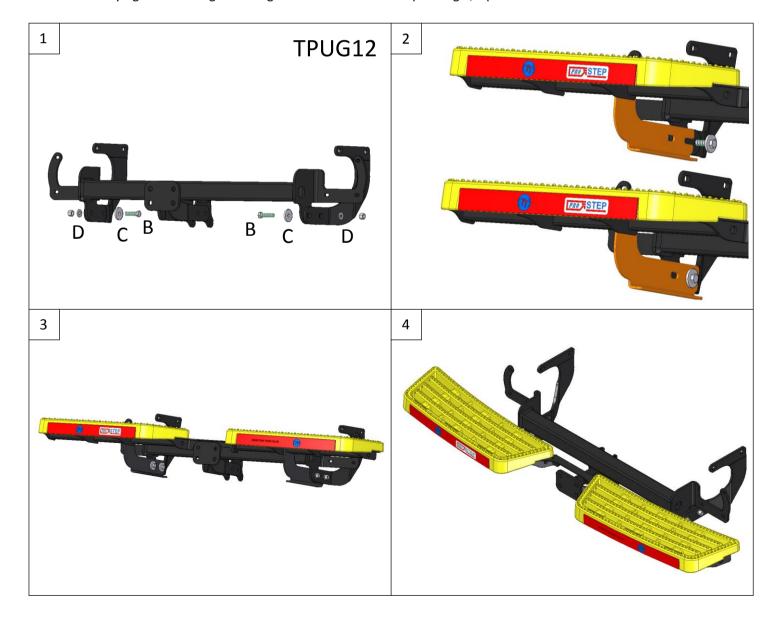

## **PRO-TPUG12**

| Item | Qty | Description                          |
|------|-----|--------------------------------------|
| Α    | 1   | PRO-TPUG12 STEP                      |
| В    | 4   | M12 x 50 Bolts (10.9) & 4 Nyloc Nuts |
| С    | 4   | 12 x 40 Flat Washers                 |
| D    | 4   | 12 x 25 Flat Washers                 |
| Ε    | 8   | Black M12 Bolt Caps                  |

- 1. Using Item **B** with Item **C** and Item **D** loosely fix the side arms (Items **B** on TPUG12 Towbar instruction) through the forward mounting point only as per Fig.1 in the sketch below leaving the fixing loose enough to enable you to slide Item **A** through the open slot (Fig.2).
- 2. Using Item B with Item C and Item D fix Item A through the remaining fixing point.
- 3. Fully tighten all fixings ensuring the Towbar and Pro-Step are rigid, square and secure.