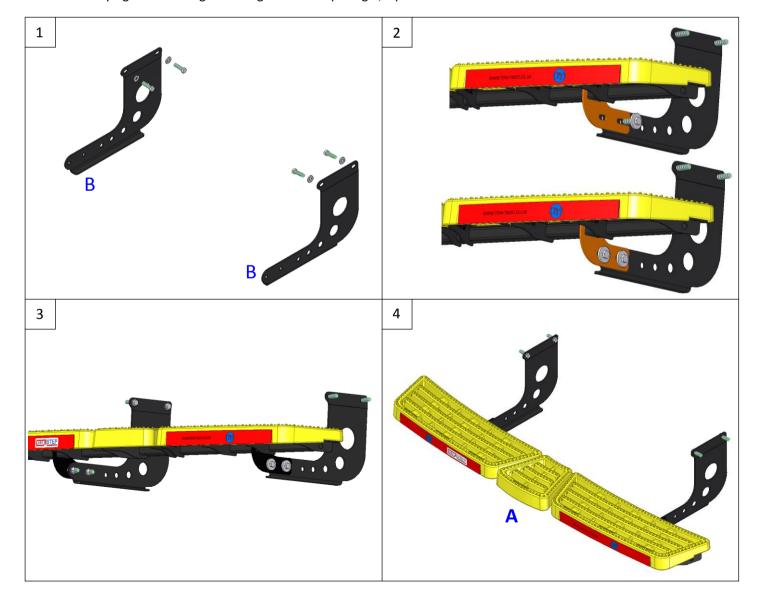

## **PRO-TPUG12-NT**

| ltem | Qty | Description                                  |
|------|-----|----------------------------------------------|
| Α    | 1   | PRO-TPUG12-NT STEP                           |
| В    | 2   | Handed Side Arms                             |
| С    | 8   | M12 x 35 Bolts, 4 Nyloc Nuts & 4 S/P Washers |
| Ε    | 8   | 12 x 25 Flat Washers                         |
| F    | 4   | 12 x 40 Flat Washers                         |
| G    | 8   | Black M12 Bolt Caps                          |

- 1. Using Item C with Item E fix Items B to each correct chassis member.
- 2. Using Item C with Item E and Item F loosely assembly the fixing through the forward mounting point only leaving the fixing loose enough to enable you to slide Item A through the open slot.
- 3. Using Item C with Item E and Item F fix Item A to Item B.
- **4.** Fully tighten all fixings ensuring the Pro-Step is rigid, square and secure.