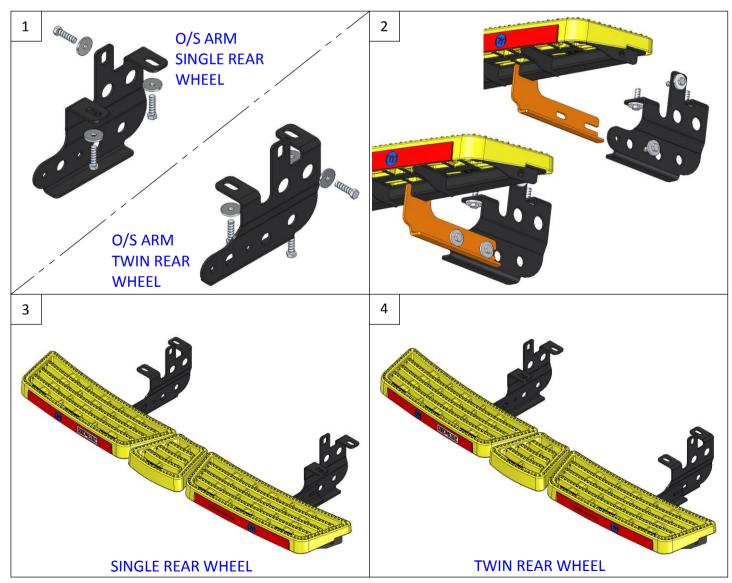

## Item Qty Description

- A 1 PRO-TR8-NT STEP
- B 2 Handed Side Arms
- C 10 M12 x 40 Bolts, 4 Nyloc Nuts & 6 S/P Washers
- D 4 12 x 25 Flat Washers
- E 10 12 x 40 Flat Washers
- F 8 Black M12 Bolt Caps
- 1. Remove the Towing eye from the N/S chassis member. (This is NOT refitted with step assembly)
- 2. Using Item C with Item E fix Items B to each correct chassis member.
- 3. Using Item C with Item E and Item D loosely assembly the fixing through the forward mounting point only leaving the fixing loose enough to enable you to slide Item A through the open slot.
- 4. Using Item C with Item E and Item D fix Item A to Item B through the remaining mounting point.
- 5. Fully tighten all fixings ensuring the Pro-Step is rigid, square and secure.